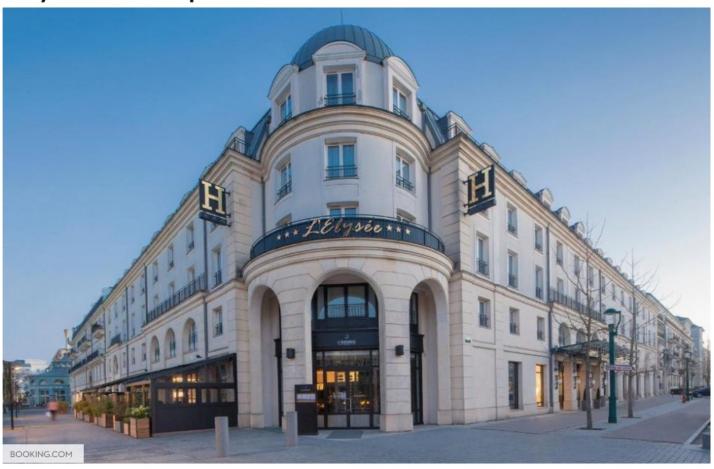

## L'Elysée Val d'Europe

A popular choice among those who don't want to stay in a themed hotel, this restful plant-filled option with its simple, clean-lined decor has rooms and suites ranging from doubles to quadruples, plus connecting options that combine to sleep up to eight people. Premium versions come complete with bathrobes, slippers and coffee machines.

Set in a handsome, classically French building, <u>L'Elysée Val d'Europe</u> has a light-flooded steakhouse, plus a café-bar with tapas and a corner with board games and books. There's a free Disneyland shuttle from right in front of the hotel, or you can walk there in about 25 minutes.